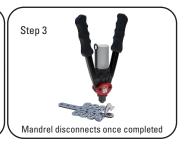

## Safety Link® Compact Hand Rivet Tool

Product code: HANDTOOL001

Safety *Link*'s compact hand rivet tool is perfect for installing surface mounted roof anchors.

- Ideal for installing height safety anchor points.
- Designed for 8mm bulbtite/tri-fold rivets.
- 3 piece jaws made of CR-Mo steel provides long lasting tool life.
- Reliable, lightweight, simple operation with low maintenance.
- Regularly empty collection container and clear swarf deposits from nose piece.