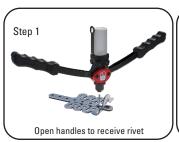

## Safety Link® Compact Hand Rivet Tool

Product code: HANDTOOL001

Safety *Link*'s compact hand rivet tool is perfect for installing surface mounted roof anchors.

- Ideal for installing height safety anchor points.
- Designed for 8mm bulbtite/tri-fold rivets.
- 3 piece jaws made of CR-Mo steel provides long lasting tool life.
- Reliable, lightweight, simple operation with low maintenance.
- Regularly empty collection container and clear swarf deposits from nose piece.