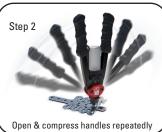

## Safety Link® Compact Hand Rivet Tool

Product code: HANDTOOL001

Safety *Link*'s compact hand rivet tool is perfect for installing surface mounted roof anchors.

- Ideal for installing height safety anchor points.
- Designed for 8mm bulbtite/tri-fold rivets.
- 3 piece jaws made of CR-Mo steel provides long lasting tool life.
- Reliable, lightweight, simple operation with low maintenance.
- Regularly empty collection container and clear swarf deposits from nose piece.