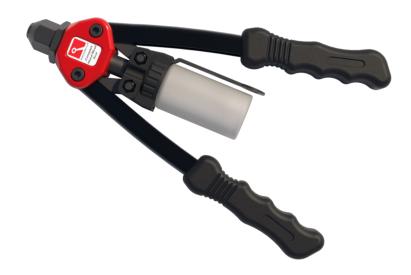

## Safety Link® Compact Hand Rivet Tool

Product code: HANDTOOL001

Safety *Link*'s compact hand rivet tool is perfect for installing surface mounted roof anchors.

- Ideal for installing height safety anchor points.
- Designed for 8mm bulbtite/tri-fold rivets.
- 3 piece jaws made of CR-Mo steel provides long lasting tool life.
- Reliable, lightweight, simple operation with low maintenance.
- Regularly empty collection container and clear swarf deposits from nose piece.